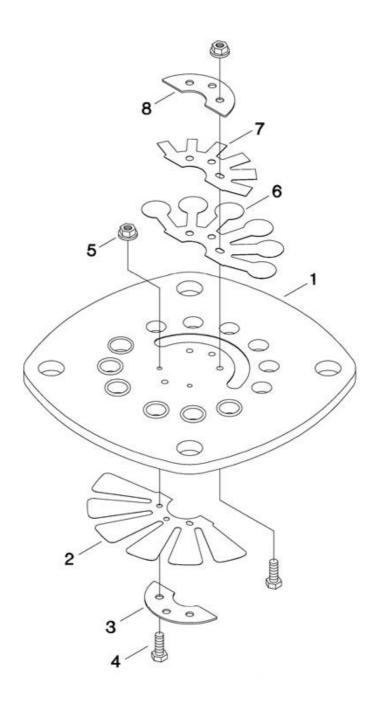

## 3. Low Pressure Valve Plate Assembly - Model 2475

|    | 77     | SPARES |     |  |
|----|--------|--------|-----|--|
|    | 1      | 2      | 3   |  |
|    |        | 1      | 1   |  |
|    |        | 1      | 1   |  |
|    | 1      | 1      | 2   |  |
|    |        |        |     |  |
|    |        |        |     |  |
| 9) |        |        |     |  |
|    | 1      | 1      | 2   |  |
|    |        |        |     |  |
|    |        |        |     |  |
|    | 3<br>3 | fol:   | fo: |  |